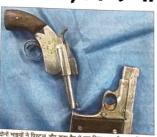

जिनको पूरा वाकिया बताया और पिस्टल-कट्टा भी दिखाया। दोनों ने मदद करने

के बजाय 112 नंबर पर कॉल करने की हिदायत दी

और चले गए। इसके बाद एक ऑटो में सवार ती-

एक ऑटो में सवार चीन लड़कों ने उनकी मदद की। बदमाशों के स्कूटर और बाइक को वहां खड़ा किया। दोनों को जख्नी हालत में अस्पताल पहुंचाया, जहां से पुलिस को सूचना मिली हा पुलिस को मौक से मौली का

एक खाली खोल मिला है।

# फायरिंग होने पर भी घबराए नहीं दोनों दिलेर भाई पिस्टल-कट्टे के बट के हमले से खून से लथपथ, फिर भी नहीं डरे

• गुं हिल्ली इंग्यटमार्ग में सरस्त नहें होने पर करमार स्कूटर मखर पड़वें के होने पर समझने लगा नहीं दिव तो करमार में अप पत्रकर देख लेने की पमझ ने अप पत्रकर देख लेने की पमझ में होने की उसके पत्रकर है के अपे पत्रकर है के अपे लगा है। पैसे है में स्कूटर सखर करमार में आ गया। होने ने सिस्टल और कड़ा लगा है। प्रति होने ने सिस्टल और कड़ा लगा है।

ता निया। एक भई ने फोन दे हिया जबकि दूसरे ने नहीं दिया। इनके स्कूटर की चार्बी निकाली तो

को जब निकालों तो जाए। कर ग्रह का किए तो हो के पह स्वामार्थ पर टूट पड़े। पिस्टल वाले बटमाशा ने दोनों के पी पर प्राथमिंग को लेकिन वो प्रकाल, वाही। पिस्टल को कह तो के पी पर प्राथमिंग को, लेकिन वो प्रकाल, वाही। पिस्टल कोंग कहें के कह से हमाल हुआ, तो खुन से लायपार्थ हो गए। बटमाशों से कहा-पिस्टल छोना और नोचे गिरा दिया। घवराकर बदमाश पिस्टल, कट्टा, बाइक और स्कूटर छोड़ फरार हो गए।