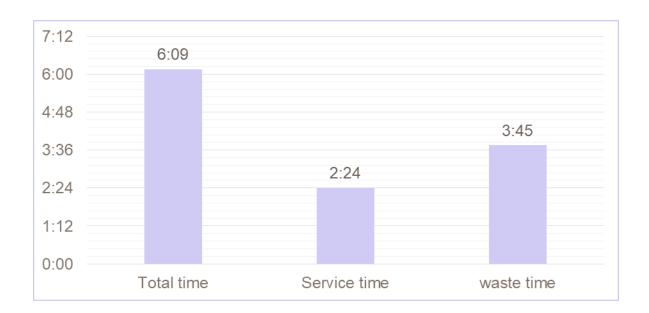

#### **RESULTS**

- 1. The average time for the completion of health check up for 30 patients is 6 Hours 9 minutes out of which 2 hours and 24 minutes are spend on the services and 3 hours 45 min is waste time (waiting time).
- 2. The standard turn around time set by the hospital is between 4 hours -5 hours.
- 3. Arrival time for 82% of the patient observed was between 8am to 9am. 7% of them arrived before 8 am and rest of the patient's after 9am.