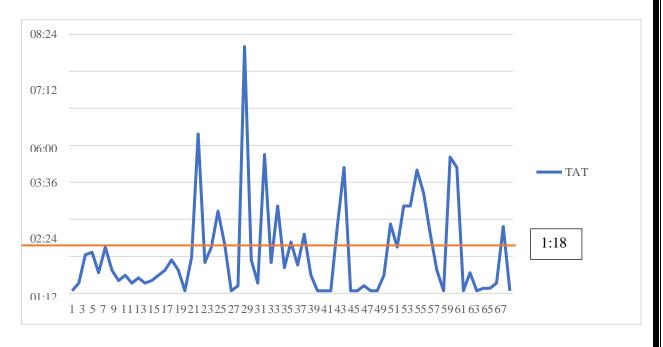

#### **RESULTS**

- 1. The average time for the completion of health check up for 30 patients is 6 Hours 9 minutes out of which 2 hours and 24 minutes are spend on the services and 3 hours 45 min is waste time (waiting time).
- 2. The standard turn around time set by the hospital is between 4 hours -5 hours.
- 3. Arrival time for 82% of the patient observed was between 8am to 9am. 7% of them arrived before 8 am and rest of the patient's after 9am.