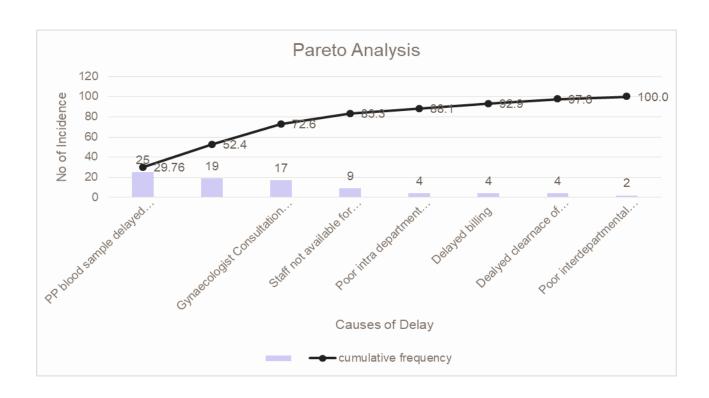

# Waiting time Analysis

| Causes of Delay                    | Number of<br>Cases | freque<br>ncy | cumulati<br>ve<br>frequen<br>cy |
|------------------------------------|--------------------|---------------|---------------------------------|
| PP blood sample                    |                    |               |                                 |
| delayed due to late<br>USG         | 25                 | 29.76         | 29.76                           |
| Patient releasing                  |                    |               |                                 |
| pressure before the test           | 19                 | 22.62         | 52.4                            |
| Gynaecologist                      |                    |               |                                 |
| Consultation delayed               | 17                 | 20.24         | 72.6                            |
| Staff not available for            |                    |               |                                 |
| coordination                       | 9                  | 10.71         | 83.3                            |
| Poor intra department coordination | 4                  | 4.76          | 88.1                            |
| Delayed billing                    | 4                  | 4.76          | 92.9                            |
| Dealyed clearnace of               |                    |               |                                 |
| manual bills                       | 4                  | 4.76          | 97.6                            |
| Poor interdepartmental             |                    |               |                                 |
| coordination                       | 2                  | 2.38          | 100.0                           |
|                                    | 84                 |               |                                 |