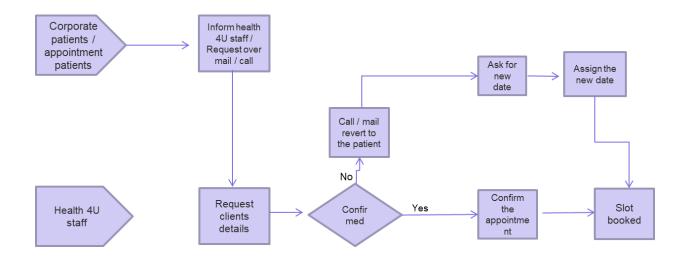

#### FLOWCHART CORPORATE / APPOINTMENT PATIENTS

#### 2. Health4U

In H4U department appointment scheduling/ walk-in , billing process, registration, corporate appointments, preventive health check-up process map was observed. More focus was laid on the flow / process map of patients while performing their health check-up.