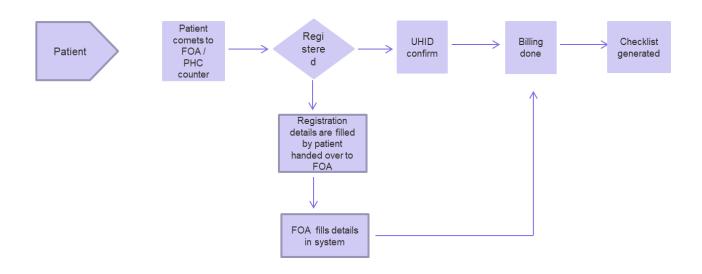

lax) where they can hold on until the release interaction is finished. Those beds could be set up once the patient is moved in the release relax. When the bill of the release patient is cleared and the patient is out from the framework, promptly a new confirmation can be placed in the framework and the new quiet can be moved to the ward. So to get the itemized answer for this issue a review to realize the release time and the bottleneck in release ought to be finished.

#### 2. Health4U

In H4U department appointment scheduling/ walk-in , billing process, registration, corporate appointments, preventive health check-up process map was observed. More focus was laid on the flow / process map of patients while performing their health check-up.

#### FLOWCHART REGISTERATION / BILLING PROCESS



#### FLOWCHART CORPORATE / APPOINTMENT PATIENTS



#### APPOINTMENT SCHEDULING WALK-IN



#### 3. OPD

- It was found that serious issues like telephone enquiry, specialists penmanship in solution, electronic information catch machine, clerk, represent the issues in short term charging process. So for additional improvement one necessities to focus more on those issues.
- The speed and the limit of the PCs utilized for billing technique were slow and upgradations ought to be made.

#### 4. TPA



#### **RESULT**

A total of 660 cases were scheduled during the study of Third party Administration (TPA) Turnaround Time of various insurance companies for claim intimation of cashless facility by insurance whereas 130(20%) of cases have no delay and various reasons of TPA delays are-:

- Commu