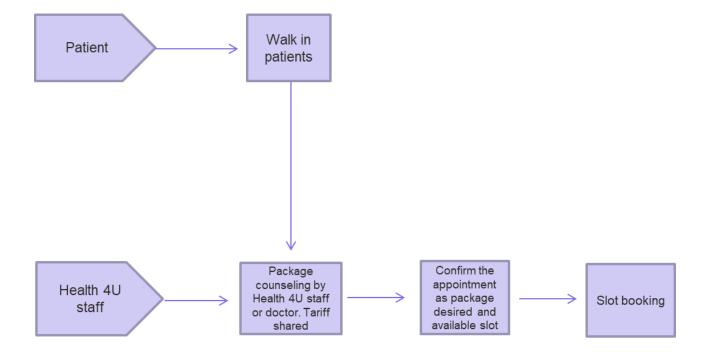

#### APPOINTMENT SCHEDULING WALK-IN

#### 2. Health4U

In H4U department appointment scheduling/ walk-in , billing process, registration, corporate appointments, preventive health check-up process map was observed. More focus was laid on the flow / process map of patients while performing their health check-up.