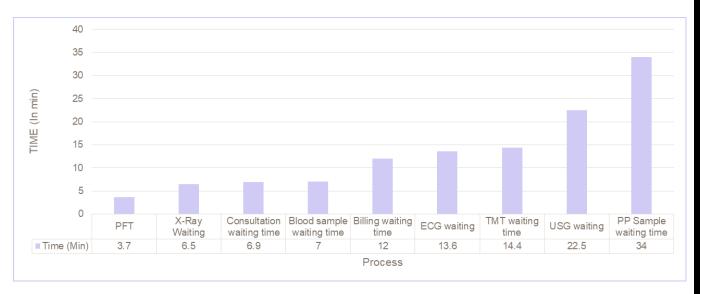

#### **RESULTS**

- 1. The average time for the completion of health check up for 30 patients is 6 Hours 9 minutes out of which 2 hours and 24 minutes are spend on the services and 3 hours 45 min is waste time (waiting time).
- 2. The standard turn around time set by the hospital is between 4 hours -5 hours.
- 3. Arrival time for 82% of the patient observed was between 8am to 9am. 7% of them arrived before 8 am and rest of the patient's after 9am.

## 3. Ultrasound

| 6-7 patients simultaneously waiting for USG.                                           |
|----------------------------------------------------------------------------------------|
| Patient not able to control bladder pressure for longer duration.                      |
| Delayed USG leads to delayed PP blood sample time increasing the idle time of patient. |