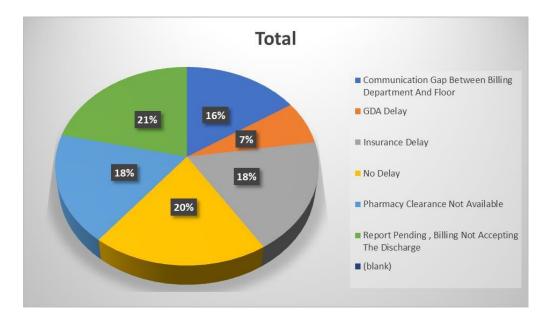

#### **RESULT**

A total of 660 cases were scheduled during the study of Third party Administration (TPA) Turnaround Time of various insurance companies for claim intimation of cashless facility by insurance whereas 130(20%) of cases have no delay and various reasons of TPA delays are:

- Communication Gap Between Billing Department And Floor- 103 cases(16%)
- GDA Delay- 46 cases (7%)
- Insurance Delay- 121 Cases (18%)
- Pharmacy Clearance not Available-118 Cases (18%)
- Report Pending, Billing not Accepting The Discharge-141 Cases (21%)