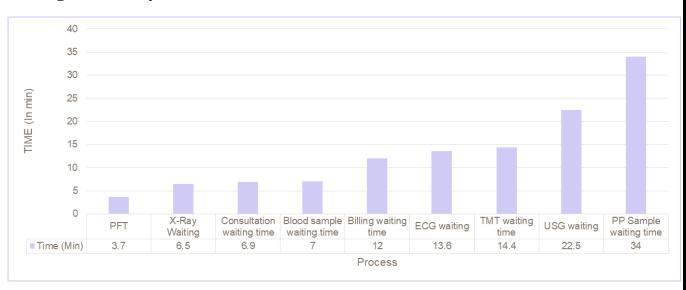

## **RESULTS**

- 1. The average time for the completion of health check up for 30 patients is 6 Hours 9 minutes out of which 2 hours and 24 minutes are spend on the services and 3 hours 45 min is waste time (waiting time).
- 2. The standard turn around time set by the hospital is between 4 hours -5 hours.
- 3. Arrival time for 82% of the patient observed was between 8am to 9am. 7% of them arrived before 8 am and rest of the patient's after 9am.