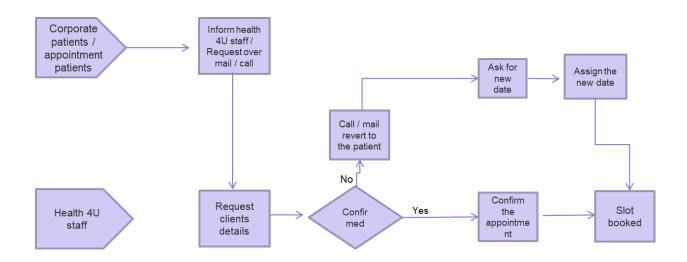

#### FLOWCHART CORPORATE / APPOINTMENT PATIENTS

#### 2. Health4U

In H4U department appointment scheduling/ walk-in , billing process, registration, corporate appointments, preventive health check-up process map was observed. More focus was laid on the flow / process map of patients while performing their health checkup.