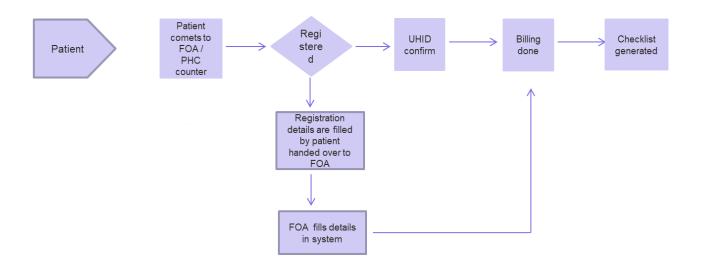

relax) where they can hold on until the release interaction is finished. Those beds could be set up once the patient is moved in the release relax. When the bill of the release patient is cleared and the patient is out from the framework, promptly a new confirmation can be placed in the framework and the new quiet can be moved to the ward. So to get the itemized answer for this issue a review to realize the release time and the bottleneck in release ought to be finished.

#### 2. Health4U

In H4U department appointment scheduling/ walk-in , billing process, registration, corporate appointments, preventive health check-up process map was observed. More focus was laid on the flow / process map of patients while performing their health checkup.

## FLOWCHART REGISTERATION / BILLING PROCESS



#### FLOWCHART CORPORATE / APPOINTMENT PATIENTS



### APPOINTMENT SCHEDULING WALK-IN



### 3. OPD

- It was found that serious issues like telephone enquiry, specialists penmanship in solution, electronic information catch machine, clerk, represent the issues in short term charging process. So for additional improvement one necessities to focus more on those issues.
- The speed and the limit of the PCs utilized for billing technique were slow and upgradations ought to be made.

#### 4. TPA



#### **RESULT**

A total of 660 cases were scheduled during the study of Third party Administration (TPA) Turnaround Time of various insurance companies for claim intimation of cashless facility by insurance whereas 130(20%) of cases have no delay and various reasons of TPA delays are:

- Communic