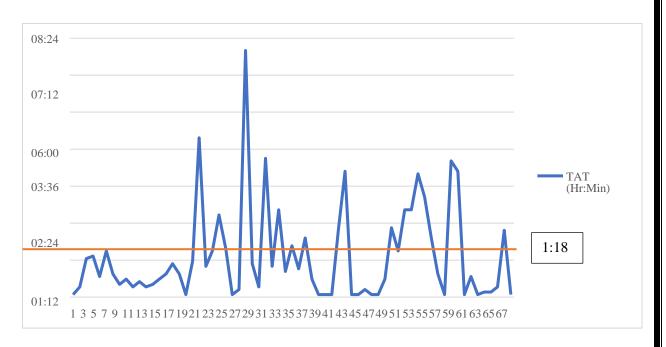

## **RESULTS**

- 1. The average time for the completion of health check up for 30 patients is 6 Hours 9 minutes out of which 2 hours and 24 minutes are spend on the services and 3 hours 45 min is waste time (waiting time).
- 2. The standard turn around time set by the hospital is between 4 hours -5 hours.
- 3. Arrival time for 82% of the patient observed was between 8am to 9am. 7% of them arrived before 8 am and rest of the patient's after 9am.