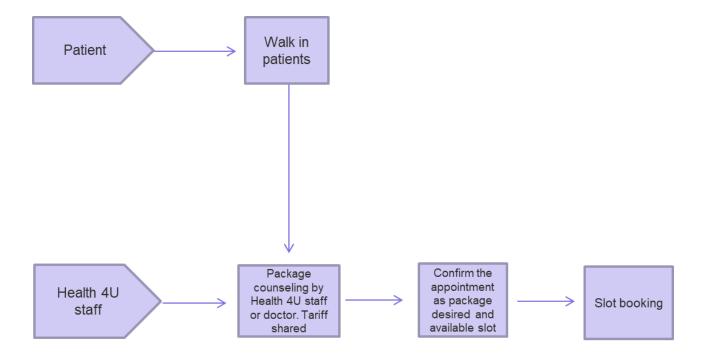

### APPOINTMENT SCHEDULING WALK-IN

#### 2. Health4U

In H4U department appointment scheduling/ walk-in , billing process, registration, corporate appointments, preventive health check-up process map was observed. More focus was laid on the flow / process map of patients while performing their health checkup.