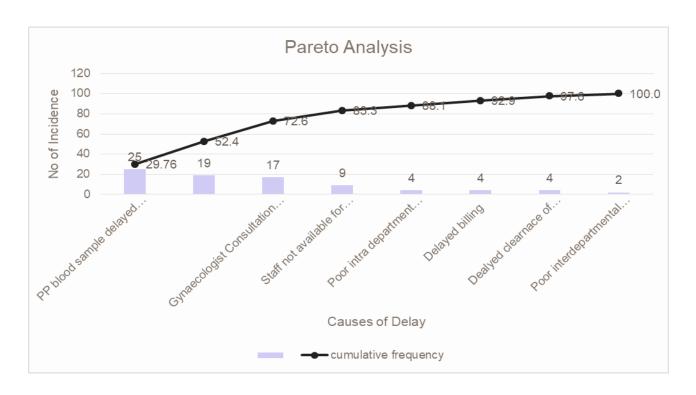

# **Waiting time Analysis**

| Causes of Delay          | Number of<br>Cases | freque<br>ncy | cumulati<br>ve<br>frequen<br>cy |
|--------------------------|--------------------|---------------|---------------------------------|
| PP blood sample          |                    |               |                                 |
| delayed due to late      |                    |               |                                 |
| USG                      | 25                 | 29.76         | 29.76                           |
| Patient releasing        |                    |               |                                 |
| pressure before the test | 19                 | 22.62         | 52.4                            |
| Gynaecologist            |                    |               |                                 |
| Consultation delayed     | 17                 | 20.24         | 72.6                            |
| Staff not available for  |                    |               |                                 |
| coordination             | 9                  | 10.71         | 83.3                            |
| Poor intra department    |                    |               |                                 |
| coordination             | 4                  |               |                                 |
| Delayed billing          | 4                  | 4.76          | 92.9                            |
| Dealyed clearnace of     |                    |               |                                 |
| manual bills             | 4                  | 4.76          | 97.6                            |
| Poor interdepartmental   |                    |               |                                 |
| coordination             | 2                  | 2.38          | 100.0                           |
|                          | 84                 |               |                                 |