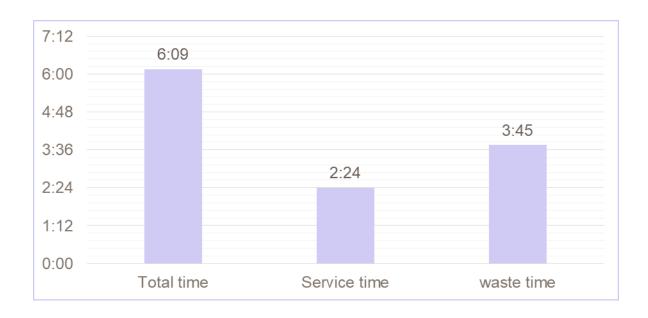

## **RESULTS**

- 1. The average time for the completion of health check up for 30 patients is 6 Hours 9 minutes out of which 2 hours and 24 minutes are spend on the services and 3 hours 45 min is waste time (waiting time).
- 2. The standard turn around time set by the hospital is between 4 hours -5 hours.
- 3. Arrival time for 82% of the patient observed was between 8am to 9am. 7% of them arrived before 8 am and rest of the patient's after 9am.