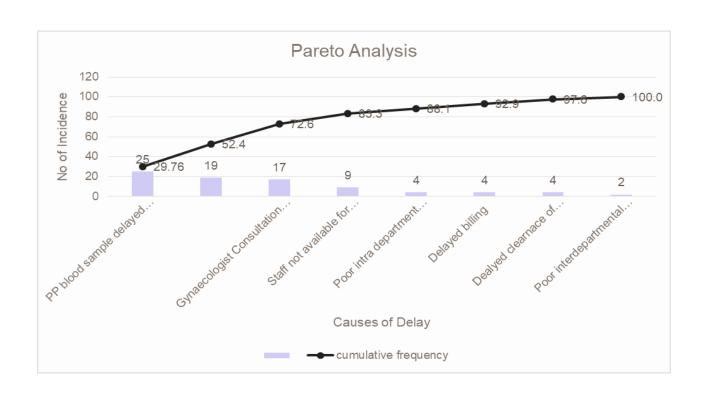

# **Waiting time Analysis**

| Causes of Delay                     | Number of<br>Cases | ncy   | cumulati<br>ve<br>frequen<br>cy |
|-------------------------------------|--------------------|-------|---------------------------------|
| PP blood sample                     |                    |       |                                 |
| delayed due to late<br>USG          | 25                 | 29.76 | 29.76                           |
| Patient releasing                   |                    |       |                                 |
| pressure before the test            | 19                 | 22.62 | 52.4                            |
| Gynaecologist                       |                    |       |                                 |
| Consultation delayed                | 17                 | 20.24 | 72.6                            |
| Staff not available for             |                    |       |                                 |
| coordination                        | 9                  | 10.71 | 83.3                            |
| Poor intra department coordination  | 4                  | 4.76  | 88.1                            |
| Delayed billing                     | 4                  | 4.76  | 92.9                            |
| Dealyed clearnace of manual bills   | 4                  | 4.76  | 97.6                            |
| Poor interdepartmental coordination | 2                  | 2.38  | 100.0                           |
|                                     | 84                 |       |                                 |

## **Observations**

# 1. Gynaecology Consultations

| Gynaeco | logist is | available | usually | after 1 | pm or 2pm. |
|---------|-----------|-----------|---------|---------|------------|

| Consultation | mostly | takes | place | in | ECG | room | therefore | delaying | the | ECG, |
|--------------|--------|-------|-------|----|-----|------|-----------|----------|-----|------|
| TMT/Echo.    |        |       |       |    |     |      |           |          |     |      |