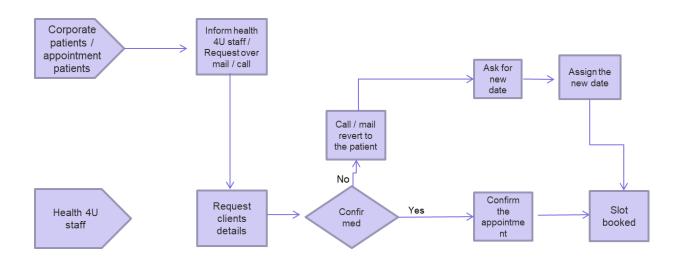

raction is finished. Those beds could be set up once the patient is moved in the release relax. When the bill of the release patient is cleared and the patient is out from the framework, promptly a new confirmation can be placed in the framework and the new quiet can be moved to the ward. So to get the itemized answer for this issue a review to realize the release time and the bottleneck in release ought to be finished.

#### 2. Health4U

In H4U department appointment scheduling/ walk-in , billing process, registration, corporate appointments, preventive health check-up process map was observed. More focus was laid on the flow / process map of patients while performing their health check-up.

### FLOWCHART REGISTERATION / BILLING PROCESS



#### FLOWCHART CORPORATE / APPOINTMENT PATIENTS



#### APPOINTMENT SCHEDULING WALK-IN



#### 3. OPD

- It was found that serious issues like telephone enquiry, specialists penmanship in solution, electronic information catch machine, clerk, represent the issues in short term charging process. So for additional improvement one necessities to focus more on those issues.
- The speed and the limit of the PCs utilized for billing technique were slow and upgradations ought to be made.

#### 4. TPA



#### **RESULT**

A total of 660 cases were scheduled during the study of Third party Administration (TPA) Turnaround Time of various insurance companies for claim intimation of cashless facility by insurance whereas 130(20%) of cases have no delay and various reasons of TPA delays are-:

- Communication Gap Between Billing Department And Floor-