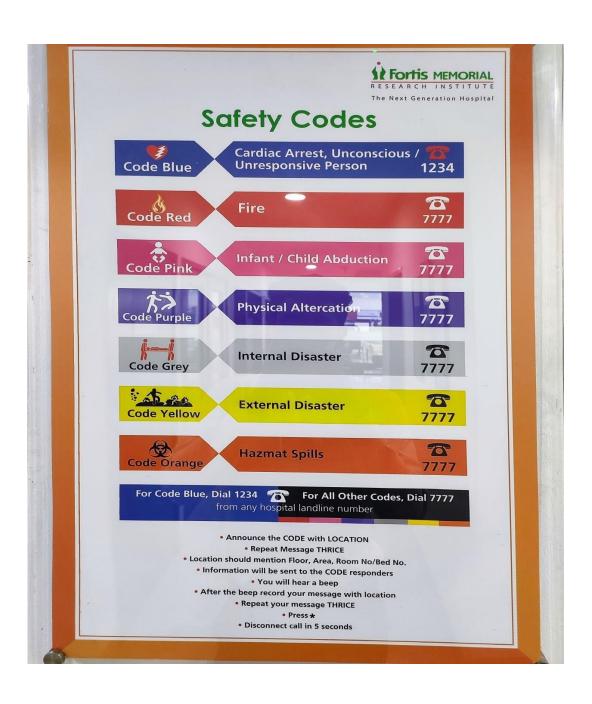

an imperative part in the conveyance of care.

Activities the board is basic in each industry, and medical services are no special case. At its center, tasks the board is the preparation, coordinating, and managing of interior cycles to keep an association moving along as expected.

In the consistently changing medical care industry, powerful tasks the board isn't a choice, yet a need. Without it, it's hard for a clinic, private office, nursing home, specialist's office, or home medical services association to give the quality consideration benefits that improve and save lives.

## Vision

To be the ultimate healthcare destination - "Mecca of Medicine"

## Mission

To provide quaternary care to the community in a compassionate, dignified, and a distinctive manner.

## **EMERGENCY CODES**



#### CHAPTER -2 OBSERVATIONAL LEARNING

#### **DEPARTMENT -WISE LEARNING**

#### 1. OPD

The billing division guarantees the exactness and straightforwardness in charging the patient for the different administrations delivered by the clinic and convenient conveyance of bills. The office centers around checking every one of the bills like money bills, credit bills and other last bills raised during the day and to guarantee that the sum is gathered for something similar. A portion of the elements of short term charging division

- Plan OP bills according to specialist's remedy/OP examinations order structure
- Conform to arrangements with respect to credit bills, staff and ward bills and different bills.
- Check the credit approval letters in regards to the qualification and get the endors