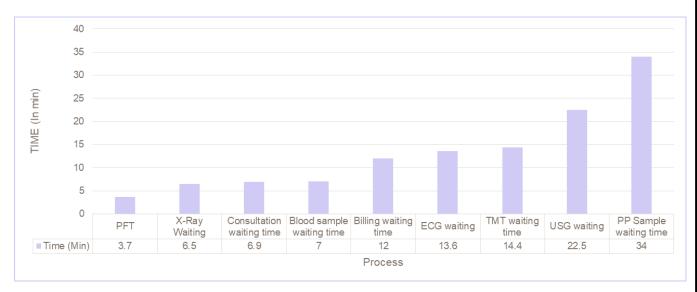

### **RESULTS**

- 1. The average time for the completion of health check up for 30 patients is 6 Hours 9 minutes out of which 2 hours and 24 minutes are spend on the services and 3 hours 45 min is waste time (waiting time).
- 2. The standard turn around time set by the hospital is between 4 hours -5 hours.
- 3. Arrival time for 82% of the patient observed was between 8am to 9am. 7% of them arrived before 8 am and rest of the patient's after 9am.

# **Waiting time Analysis**

| Causes of Delay                     | Number of<br>Cases | ncy   | cumulati<br>ve<br>frequen<br>cy |
|-------------------------------------|--------------------|-------|---------------------------------|
| PP blood sample                     |                    |       |                                 |
| delayed due to late<br>USG          | 25                 | 29.76 | 29.76                           |
| Patient releasing                   |                    |       |                                 |
| pressure before the test            | 19                 | 22.62 | 52.4                            |
| Gynaecologist                       |                    |       |                                 |
| Consultation delayed                | 17                 | 20.24 | 72.6                            |
| Staff not available for             |                    |       |                                 |
| coordination                        | 9                  | 10.71 | 83.3                            |
| Poor intra department coordination  | 4                  | 4.76  | 88.1                            |
| Delayed billing                     | 4                  | 4.76  | 92.9                            |
| Dealyed clearnace of manual bills   | 4                  | 4.76  | 97.6                            |
| Poor interdepartmental coordination | 2                  | 2.38  | 100.0                           |
|                                     | 84                 |       |                                 |