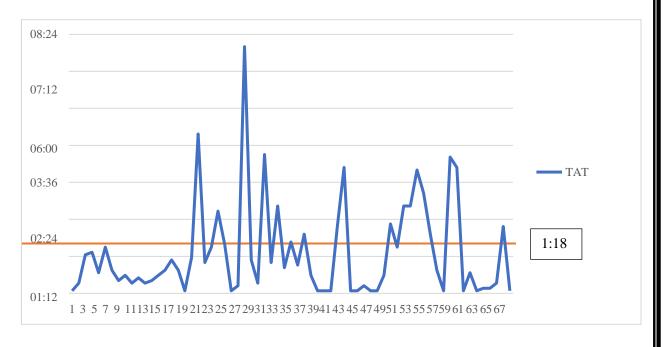

### **RESULTS**

- 1. The average time for the completion of health check up for 30 patients is 6 Hours 9 minutes out of which 2 hours and 24 minutes are spend on the services and 3 hours 45 min is waste time (waiting time).
- 2. The standard turn around time set by the hospital is between 4 hours -5 hours.
- 3. Arrival time for 82% of the patient observed was between 8am to 9am. 7% of them arrived before 8 am and rest of the patient's after 9am.