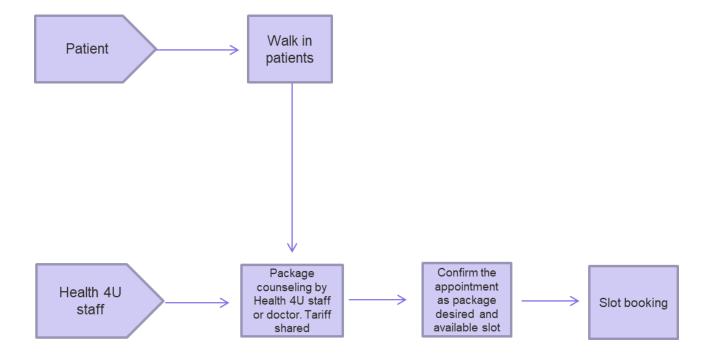

e set up once the patient is moved in the release relax. When the bill of the release patient is cleared and the patient is out from the framework, promptly a new confirmation can be placed in the framework and the new quiet can be moved to the ward. So to get the itemized answer for this issue a review to realize the release time and the bottleneck in release ought to be finished.

#### 2. Health4U

In H4U department appointment scheduling/ walk-in , billing process, registration, corporate appointments, preventive health check-up process map was observed. More focus was laid on the flow / process map of patients while performing their health check-up.

### FLOWCHART REGISTERATION / BILLING PROCESS



#### FLOWCHART CORPORATE / APPOINTMENT PATIENTS



#### APPOINTMENT SCHEDULING WALK-IN



#### 3. OPD

- It was found that serious issues like telephone enquiry, specialists penmanship in solution, electronic information catch machine, clerk, represent the issues in short term charging process. So for additional improvement one necessities to focus more on those issues.
- The speed and the limit of the PCs utilized for billing technique were slow and upgradations ought to be made.

#### 4. TPA



#### **RESULT**

A total of 660 cases were scheduled during the study of Third party Administration (TPA) Turnaround Time of various insurance companies for claim intimation of cashless facility by insurance whereas 130(20%) of cases have no delay and various reasons of TPA delays are-:

- Communication Gap Between Billing Department And Floor- 103 cases(16%)
- GDA Delay- 46 cases (7