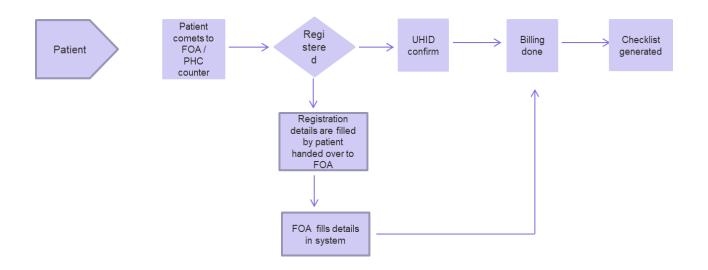

elax) where they can hold on until the release interaction is finished. Those beds could be set up once the patient is moved in the release relax. When the bill of the release patient is cleared and the patient is out from the framework, promptly a new confirmation can be placed in the framework and the new quiet can be moved to the ward. So to get the itemized answer for this issue a review to realize the release time and the bottleneck in release ought to be finished.

#### 2. Health4U

In H4U department appointment scheduling/ walk-in , billing process, registration, corporate appointments, preventive health check-up process map was observed. More focus was laid on the flow / process map of patients while performing their health check-up.

### FLOWCHART REGISTERATION / BILLING PROCESS



#### FLOWCHART CORPORATE / APPOINTMENT PATIENTS



#### APPOINTMENT SCHEDULING WALK-IN



#### 3. OPD

- It was found that serious issues like telephone enquiry, specialists penmanship in solution, electronic information catch machine, clerk, represent the issues in short term charging process. So for additional improvement one necessities to focus more on those issues.
- The speed and the limit of the PCs utilized for billing technique were slow and upgradations ought to be made.

#### 4. TPA



#### **RESULT**

A total of 660 cases were scheduled during the study of Third party Administration (TPA) Turnaround Time of various insurance companies for claim intimation of cashless facility by insurance whereas 130(20%) of cases have no delay and various reasons of TPA delays are-:

- Commu