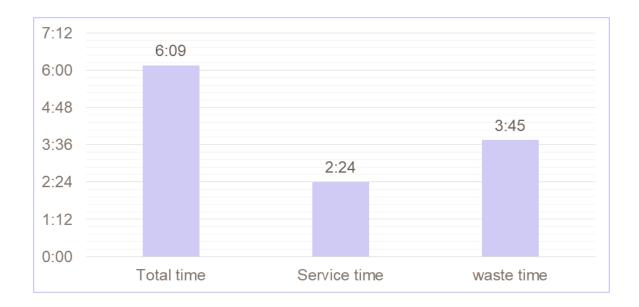

### **RESULTS**

- 1. The average time for the completion of health check up for 30 patients is 6 Hours 9 minutes out of which 2 hours and 24 minutes are spend on the services and 3 hours 45 min is waste time (waiting time).
- 2. The standard turn around time set by the hospital is between 4 hours -5 hours.
- 3. Arrival time for 82% of the patient observed was between 8am to 9am. 7% of them arrived before 8 am and rest of the patient's after 9am.