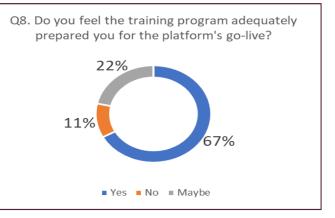

# DISCUSSION

- □ The result indicated that training program for MHEA platform had a positive impact on users.
- □ Familiarity with HMIS Platform: The majority of participants had some familiarity, but targeted training programs were needed for others.
- □ Impact of Training Program: Positive impact on user competence and satisfaction, emphasizing the importance of comprehensive training.
- □ Challenging Aspects: Data entry and navigation were identified as the most challenging, highlighting the need for more user-friendly interfaces.
- □ Adequacy of Preparation: Most participants felt adequately prepared to go-live, but continuous support is necessary.
- **Overall Satisfaction:** Participants expressed moderate optimism about the upcoming HMIS system.