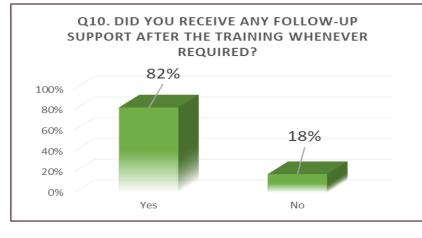

# **DISCUSSION (CONTD.)**

- □ **Response after Go-Live:** Follow-up survey revealed positive adoption, high user satisfaction, and usability of MyHealthcare HMIS platform.
- □ Well-Received Features: Save as Care Protocol, voice-to-text, and favorites feature contributed to improved efficiency.
- □ User-Friendly Authentication and Data Management: Participants noted the platform's ease of use and ability to meet their health data management needs more efficiently.
- □ Security Measures: Robust security measures were recognized as necessary.
- □ Challenges and Areas for Improvement: Data accessibility, time-consuming processes, and user interface/navigation issues are highlighted as areas for improvement.
- □ Improved Efficiency and Patient Care: Reported improvements confirmed the positive impact of MyHealthcare HMIS platform on healthcare delivery.
- □ The management was taking proactive measures to ensure that healthcare professionals (HCPs) received adequate training. The support from Local-IT team plays a major role in the smooth implementation. \_\_\_\_\_