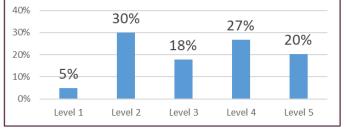

#### **Pre-Go Live:** User Training Assessment Survey Of MY HEALTHCARE HMIS

Q9. Are there any additional features or functionalities you would like to see in the HMIS platform?

Q11. Overall, how satisfied are you with the HMIS training you received? Please rate on a scale of 1-5, with 1 being very dissatisfied and 5 being very satisfied.