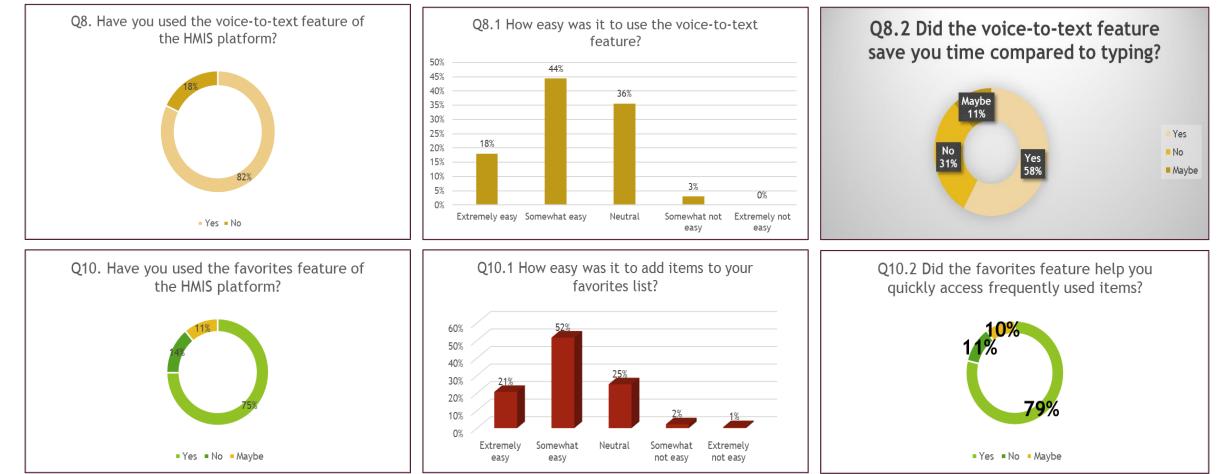

# **DISCUSSION (CONTD.)**

- □ **Response after Go-Live:** Follow-up survey revealed positive adoption, high user satisfaction, and usability of MyHealthcare HMIS platform.
- □ Well-Received Features: Save as Care Protocol, voice-to-text, and favorites feature contributed to improved efficiency.
- □ User-Friendly Authentication and Data Management: Participants noted the platform's ease of use and ability to meet their health data management needs more efficiently.
- □ Security Measures: Robust security measures were recognized as necessary.
- □ Challenges and Areas for Improvement: Data accessibility, time-consuming processes, and user interface/navigation issues are highlighted as areas for improvement.
- □ Improved Efficiency and Patient Care: Reported improvements confirmed the positive impact of MyHealthcare HMIS platform on healthcare delivery.
- □ The management was taking proactive measures to ensure that healthcare professionals (HCPs) received adequate training. The support from Local-IT team plays a major role in the smooth implementation. \_\_\_\_\_