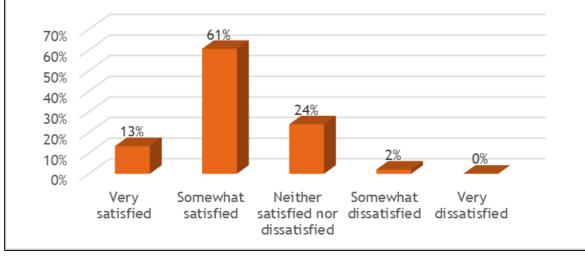

#### **Pre-Go Live:** User Training Assessment Survey Of MY HEALTHCARE HMIS

Q9. Are there any additional features or functionalities you would like to see in the HMIS platform?

Q11. Overall, how satisfied are you with the HMIS training you received? Please rate on a scale of 1-5, with 1 being very dissatisfied and 5 being very satisfied.

# DISCUSSION

- □ The result indicated that training program for MHEA platform had a positive impact on users.
- □ Familiarity with HMIS Platform: The majority of participants had some familiarity, but targeted training programs were needed for others.
- □ Impact of Training Program: Positive impact on user competence and satisfaction, emphasizing the importance of comprehensive training.
- □ Challenging Aspects: Data entry and navigation were identified as the most challenging, highlighting the need for more user-friendly interfaces.
- □ Adequacy of Preparation: Most participants felt adequately prepared to go-live, but continuous support is necessary.
- **Overall Satisfaction:** Participants expressed moderate optimism about the upcoming HMIS system.