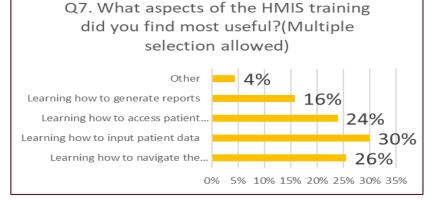

# **DISCUSSION (CONTD.)**

- □ **Response after Go-Live:** Follow-up survey revealed positive adoption, high user satisfaction, and usability of MyHealthcare HMIS platform.
- □ Well-Received Features: Save as Care Protocol, voice-to-text, and favorites feature contributed to improved efficiency.
- □ User-Friendly Authentication and Data Management: Participants noted the platform's ease of use and ability to meet their health data management needs more efficiently.
- □ Security Measures: Robust security measures were recognized as necessary.
- □ Challenges and Areas for Improvement: Data accessibility, time-consuming processes, and user interface/navigation issues are highlighted as areas for improvement.
- □ Improved Efficiency and Patient Care: Reported improvements confirmed the positive impact of MyHealthcare HMIS platform on healthcare delivery.
- □ The management was taking proactive measures to ensure that healthcare professionals (HCPs) received adequate training. The support from Local-IT team plays a major role in the smooth implementation. \_\_\_\_\_