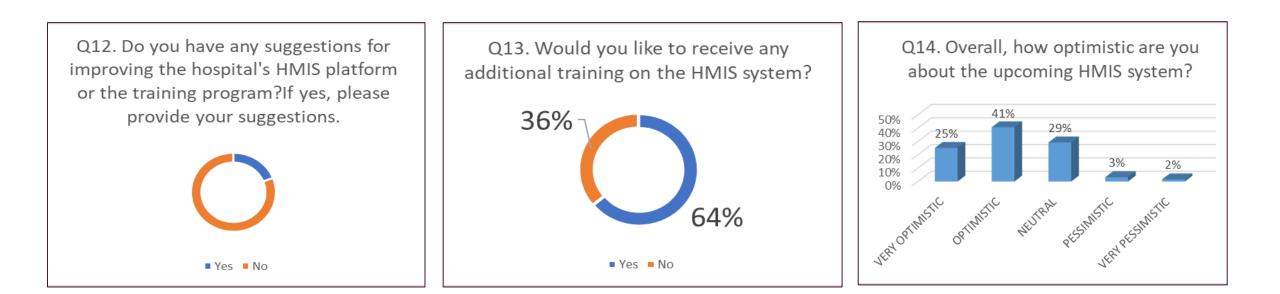

#### **Post-Go Live:** User Satisfaction Survey of MY HEALTHCARE HMIS

Q14. How satisfied are you with the level of customization and personalization available on the MyHealthcare HMIS platform?

# DISCUSSION

- □ The result indicated that training program for MHEA platform had a positive impact on users.
- □ Familiarity with HMIS Platform: The majority of participants had some familiarity, but targeted training programs were needed for others.
- □ Impact of Training Program: Positive impact on user competence and satisfaction, emphasizing the importance of comprehensive training.
- □ Challenging Aspects: Data entry and navigation were identified as the most challenging, highlighting the need for more user-friendly interfaces.
- □ Adequacy of Preparation: Most participants felt adequately prepared to go-live, but continuous support is necessary.
- **Overall Satisfaction:** Participants expressed moderate optimism about the upcoming HMIS system.