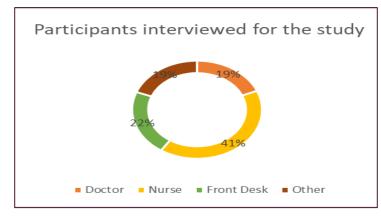

# **METHODOLOGY (CONTD.)**

- ► Sampling technique: Convenience sampling
- ► Data collection tool: Validated questionnaire on HMIS acceptance using Microsoft Forms
- ▶ Questionnaire circulation: Digital channels (Whatsapp, email) and QR code option
- Ethical consideration: Informed written consent was obtained from all participants
- ► Analysis tools and techniques: Microsoft Excel for data analysis.
- ► Inclusion criteria: On-role staff members employed by the Hospital setting and active end users of the MHEA system
- Exclusion criteria: Contractual staff members and inactive end users of the hospital facility