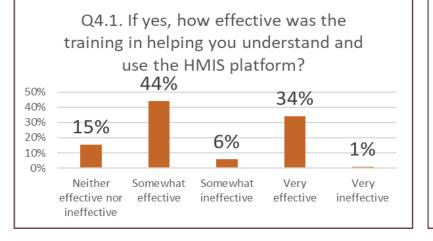

# DISCUSSION

- □ The result indicated that training program for MHEA platform had a positive impact on users.
- □ Familiarity with HMIS Platform: The majority of participants had some familiarity, but targeted training programs were needed for others.
- □ Impact of Training Program: Positive impact on user competence and satisfaction, emphasizing the importance of comprehensive training.
- □ Challenging Aspects: Data entry and navigation were identified as the most challenging, highlighting the need for more user-friendly interfaces.
- □ Adequacy of Preparation: Most participants felt adequately prepared to go-live, but continuous support is necessary.
- **Overall Satisfaction:** Participants expressed moderate optimism about the upcoming HMIS system.

# **DISCUSSION (CONTD.)**

- □ **Response after Go-Live:** Follow-up survey revealed positive adoption, high user satisfaction, and usability of MyHealthcare HMIS platform.
- □ Well-Received Features: Save as Care Protocol, voice-to-text, and favorites feature contributed to improved efficiency.
- □ User-Friendly Authentication and Data Management: Participants noted the platform's ease of use and ability to meet their health data management needs more efficiently.
- □ Security Measures: Robust security measures were recognized as necessary.
- □ Challenges and Areas for Improvement: Data accessibility, time-consuming processes, and user interface/navigation issues are highlighted as areas for improvement.
- □ Improved Efficiency and Patient Care: Reported improvements confirmed the positive impact of MyHealthcare HMIS platform on healthcare delivery.
- □ The management was taking proactive measures to ensure that healthcare professionals (HCPs) received adequate training. The support from Local-IT team plays a major role in the smooth implementation. \_\_\_\_\_