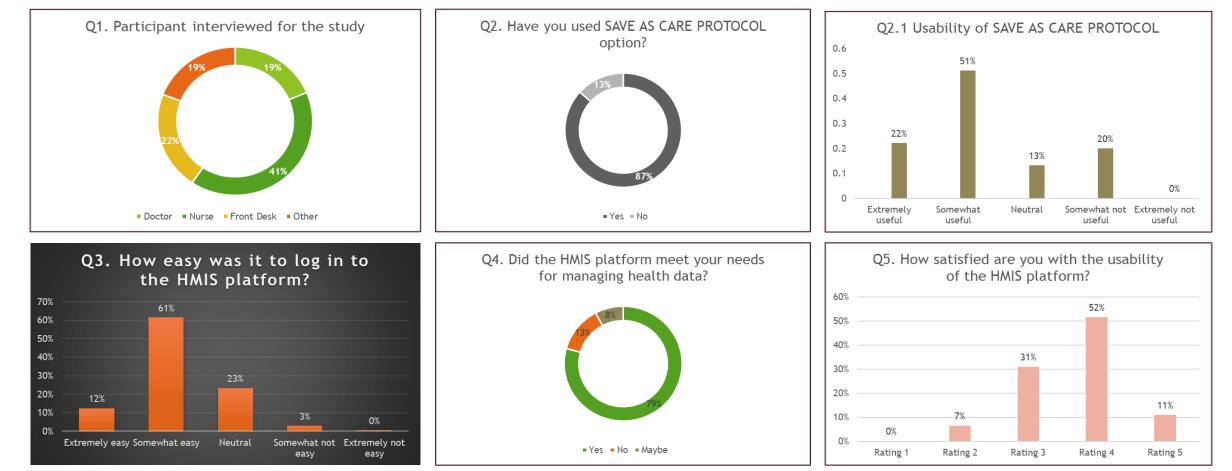

# **DISCUSSION (CONTD.)**

- □ **Response after Go-Live:** Follow-up survey revealed positive adoption, high user satisfaction, and usability of MyHealthcare HMIS platform.
- □ Well-Received Features: Save as Care Protocol, voice-to-text, and favorites feature contributed to improved efficiency.
- □ User-Friendly Authentication and Data Management: Participants noted the platform's ease of use and ability to meet their health data management needs more efficiently.
- □ Security Measures: Robust security measures were recognized as necessary.
- □ Challenges and Areas for Improvement: Data accessibility, time-consuming processes, and user interface/navigation issues are highlighted as areas for improvement.
- □ Improved Efficiency and Patient Care: Reported improvements confirmed the positive impact of MyHealthcare HMIS platform on healthcare delivery.
- □ The management was taking proactive measures to ensure that healthcare professionals (HCPs) received adequate training. The support from Local-IT team plays a major role in the smooth implementation. \_\_\_\_\_