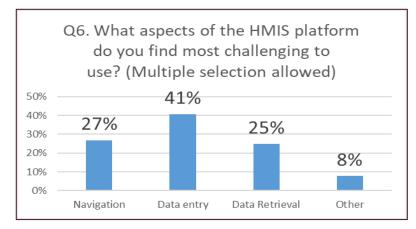

# DISCUSSION

- □ The result indicated that training program for MHEA platform had a positive impact on users.
- □ Familiarity with HMIS Platform: The majority of participants had some familiarity, but targeted training programs were needed for others.
- □ Impact of Training Program: Positive impact on user competence and satisfaction, emphasizing the importance of comprehensive training.
- □ Challenging Aspects: Data entry and navigation were identified as the most challenging, highlighting the need for more user-friendly interfaces.
- □ Adequacy of Preparation: Most participants felt adequately prepared to go-live, but continuous support is necessary.
- **Overall Satisfaction:** Participants expressed moderate optimism about the upcoming HMIS system.