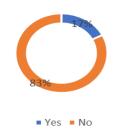

# **DISCUSSION (CONTD.)**

- □ **Response after Go-Live:** Follow-up survey revealed positive adoption, high user satisfaction, and usability of MyHealthcare HMIS platform.
- □ Well-Received Features: Save as Care Protocol, voice-to-text, and favorites feature contributed to improved efficiency.
- □ User-Friendly Authentication and Data Management: Participants noted the platform's ease of use and ability to meet their health data management needs more efficiently.
- □ Security Measures: Robust security measures were recognized as necessary.
- □ Challenges and Areas for Improvement: Data accessibility, time-consuming processes, and user interface/navigation issues are highlighted as areas for improvement.
- □ Improved Efficiency and Patient Care: Reported improvements confirmed the positive impact of MyHealthcare HMIS platform on healthcare delivery.
- □ The management was taking proactive measures to ensure that healthcare professionals (HCPs) received adequate training. The support from Local-IT team plays a major role in the smooth implementation. \_\_\_\_\_