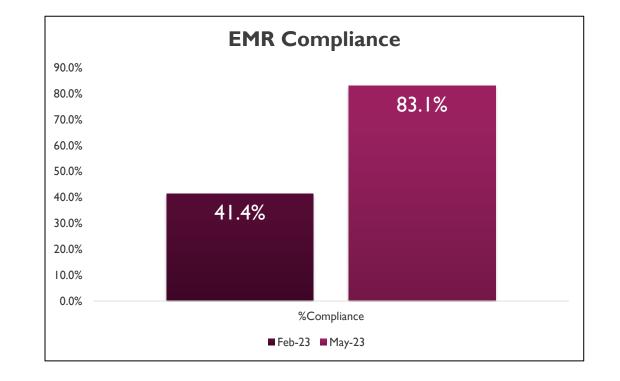

# DISCUSSION

- □ The result indicated that training program for MHEA platform had a positive impact on users.
- □ Familiarity with HMIS Platform: The majority of participants had some familiarity, but targeted training programs were needed for others.
- □ Impact of Training Program: Positive impact on user competence and satisfaction, emphasizing the importance of comprehensive training.
- □ Challenging Aspects: Data entry and navigation were identified as the most challenging, highlighting the need for more user-friendly interfaces.
- □ Adequacy of Preparation: Most participants felt adequately prepared to go-live, but continuous support is necessary.
- **Overall Satisfaction:** Participants expressed moderate optimism about the upcoming HMIS system.

# **DISCUSSION (CONTD.)**

- □ **Response after Go-Live:** Follow-up survey revealed positive adoption, high user satisfaction, and usability of MyHealthcare HMIS platform.
- □ Well-Received Features: Save as Care Protocol, voice-to-text, and favorites feature contributed to improved efficiency.
- □ User-Friendly Authentication and Data Management: Participants noted the platform's ease of use and ability to meet their health data management needs more efficiently.
- □ Security Measures: Robust security measures were recognized as necessary.
- □ Challenges and Areas for Improvement: Data accessibility, time-consuming processes, and user interface/navigation issues are highlighted as areas for improvement.
- □ Improved Efficiency and Patient Care: Reported improvements confirmed the positive impact of MyHealthcare HMIS platform on healthcare delivery.
- □ The management was taking proactive measures to ensure that healthcare professionals (HCPs) received adequate training. The support from Local-IT team plays a major role in the smooth implementation. \_\_\_\_\_