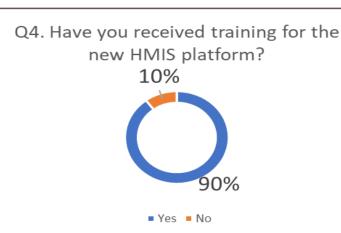

# DISCUSSION

- □ The result indicated that training program for MHEA platform had a positive impact on users.
- □ Familiarity with HMIS Platform: The majority of participants had some familiarity, but targeted training programs were needed for others.
- □ Impact of Training Program: Positive impact on user competence and satisfaction, emphasizing the importance of comprehensive training.
- □ Challenging Aspects: Data entry and navigation were identified as the most challenging, highlighting the need for more user-friendly interfaces.
- □ Adequacy of Preparation: Most participants felt adequately prepared to go-live, but continuous support is necessary.
- **Overall Satisfaction:** Participants expressed moderate optimism about the upcoming HMIS system.

# **DISCUSSION (CONTD.)**

- □ **Response after Go-Live:** Follow-up survey revealed positive adoption, high user satisfaction, and usability of MyHealthcare HMIS platform.
- □ Well-Received Features: Save as Care Protocol, voice-to-text, and favorites feature contributed to improved efficiency.
- □ User-Friendly Authentication and Data Management: Participants noted the platform's ease of use and ability to meet their health data management needs more efficiently.
- □ Security Measures: Robust security measures were recognized as necessary.
- □ Challenges and Areas for Improvement: Data accessibility, time-consuming processes, and user interface/navigation issues are highlighted as areas for improvement.
- □ Improved Efficiency and Patient Care: Reported improvements confirmed the positive impact of MyHealthcare HMIS platform on healthcare delivery.
- □ The management was taking proactive measures to ensure that healthcare professionals (HCPs) received adequate training. The support from Local-IT team plays a major role in the smooth implementation. \_\_\_\_\_