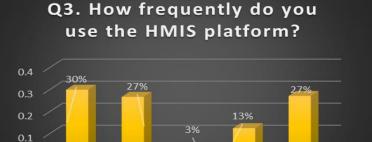

#### **Pre-Go Live:** User Training Assessment Survey Of MYHEALTHCARE HMIS

Q2. What is your level of familiarity with the hospital's HMIS platform?

Rarely

Never

Weekly Monthly

Daily

Q5. Did the training program improve your understanding and confidence in using the platform?