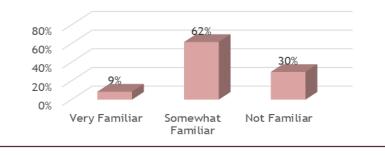

#### **Pre-Go Live:** User Training Assessment Survey Of MYHEALTHCARE HMIS

Q2. What is your level of familiarity with the hospital's HMIS platform?

Rarely

Never

Weekly Monthly

Daily

Q5. Did the training program improve your understanding and confidence in using the platform?

# DISCUSSION

- □ The result indicated that training program for MHEA platform had a positive impact on users.
- □ Familiarity with HMIS Platform: The majority of participants had some familiarity, but targeted training programs were needed for others.
- □ Impact of Training Program: Positive impact on user competence and satisfaction, emphasizing the importance of comprehensive training.
- □ Challenging Aspects: Data entry and navigation were identified as the most challenging, highlighting the need for more user-friendly interfaces.
- □ Adequacy of Preparation: Most participants felt adequately prepared to go-live, but continuous support is necessary.
- **Overall Satisfaction:** Participants expressed moderate optimism about the upcoming HMIS system.