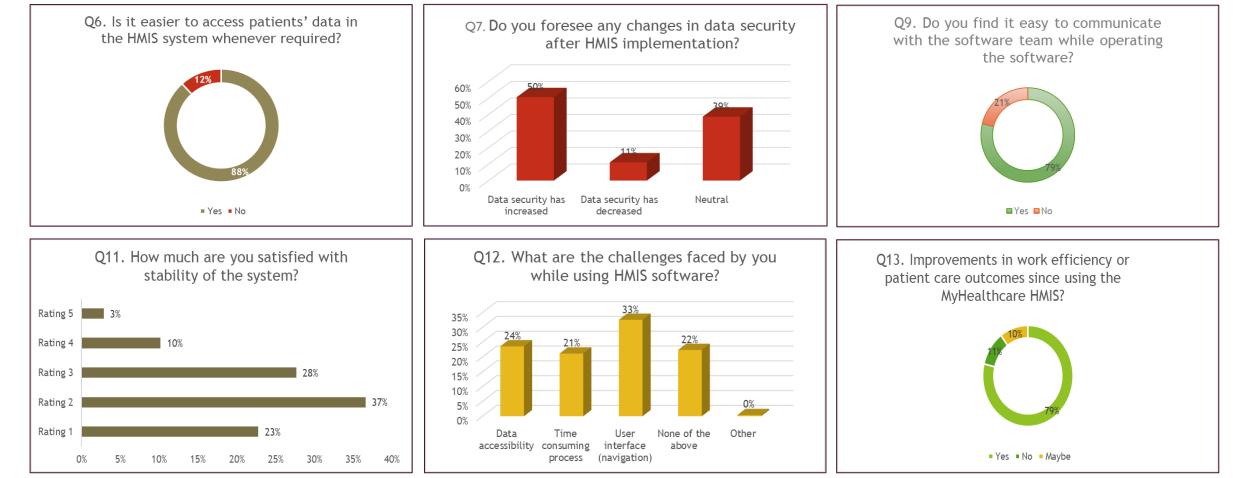

# DISCUSSION

- □ The result indicated that training program for MHEA platform had a positive impact on users.
- □ Familiarity with HMIS Platform: The majority of participants had some familiarity, but targeted training programs were needed for others.
- □ Impact of Training Program: Positive impact on user competence and satisfaction, emphasizing the importance of comprehensive training.
- □ Challenging Aspects: Data entry and navigation were identified as the most challenging, highlighting the need for more user-friendly interfaces.
- □ Adequacy of Preparation: Most participants felt adequately prepared to go-live, but continuous support is necessary.
- **Overall Satisfaction:** Participants expressed moderate optimism about the upcoming HMIS system.

# **DISCUSSION (CONTD.)**

- □ **Response after Go-Live:** Follow-up survey revealed positive adoption, high user satisfaction, and usability of MyHealthcare HMIS platform.
- □ Well-Received Features: Save as Care Protocol, voice-to-text, and favorites feature contributed to improved efficiency.
- □ User-Friendly Authentication and Data Management: Participants noted the platform's ease of use and ability to meet their health data management needs more efficiently.
- □ Security Measures: Robust security measures were recognized as necessary.
- □ Challenges and Areas for Improvement: Data accessibility, time-consuming processes, and user interface/navigation issues are highlighted as areas for improvement.
- □ Improved Efficiency and Patient Care: Reported improvements confirmed the positive impact of MyHealthcare HMIS platform on healthcare delivery.
- □ The management was taking proactive measures to ensure that healthcare professionals (HCPs) received adequate training. The support from Local-IT team plays a major role in the smooth implementation. \_\_\_\_\_