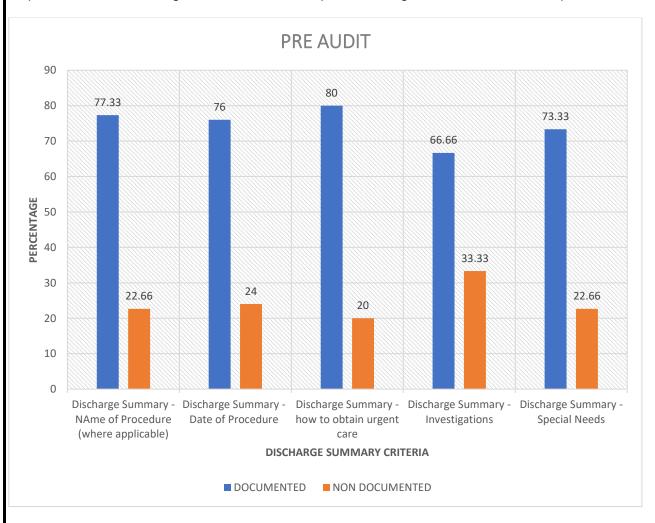

The following documents were evaluated for documentation completeness: Discharge Summary: Details about the patient's demographics, date of admission, date of discharge, diagnosis, procedure name and date, if applicable, investigation, special needs, urgent care options, emergency contact number, signature, date, and time.

# DISCHARGE SUMMARY CRITERIA

| S.NO | CRITERIA                                                 | Complete | Absent |
|------|----------------------------------------------------------|----------|--------|
| 1.   | Discharge Summary - Demographics Details                 |          |        |
| 2.   | Discharge Summary – DOA                                  |          |        |
| 3.   | Discharge Summary – DOD                                  |          |        |
| 4.   | Discharge Summary – Diagnosis                            |          |        |
| 5.   | Discharge Summary – Name of procedure (where applicable) |          |        |
| 6.   | Discharge Summary – Date of procedure                    |          |        |
| 7.   | Discharge Summary - When to obtain urgent care           |          |        |
| 8.   | Discharge Summary - Lab Investigations                   |          |        |
| 9.   | Discharge Summary - Special Care Needs                   |          |        |
| 10.  | Discharge Summary - Emergency Care Contact               |          |        |
| 11.  | Discharge Summary - Signature , Date and Time            |          |        |
|      |                                                          |          |        |