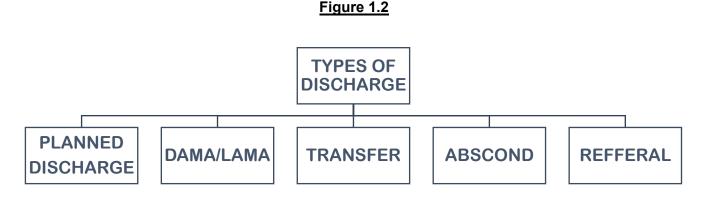

## TYPES OF DISCHARGE:

**1. Planned Discharge:** This is a hospital discharge that has been prearranged. It usually happens when the patient is stable enough to leave the hospital after their treatment plan has been finished. A scheduled discharge enables plans to be made for any further follow-up care or support services that may be required.

2. Discharge against Medical Advice/Leave against Medical Advice, or DAMA/LAMA: This is when a patient decides to go from the hospital before the medical staff suggests that they be discharged. Patients who refuse medical advice run the danger of receiving insufficient care, which could aggravate their health or cause problems. In addition to documenting this choice, healthcare professionals may also offer the patient advice regarding associated hazards.

**3. Transfer:** The term describes the motion of a patient moving between medical facilities. When a patient needs specialized care or services that the current facility does not offer, a transfer may take place. Examples include moving a patient to a rehabilitation center for more healing or from a local community hospital to a larger tertiary care facility for more advanced care.

**4. Abscond:** When a patient leaves the hospital without medical advice and without alerting the medical personnel, this is referred to as an abscond. It sounds like DAMA/LAMA, but it could also mean a more abrupt

or covert departure. The patient's health may be at danger if they disappear because they might not have gotten the required care or instructions for continued care.

**5. Referral:** In the context of discharge, a referral usually entails making recommendations or making arrangements for the patient to obtain services or care from a different medical facility or practitioner. A patient may be referred to a professional for extra assessment or treatment, to community resources for continuous assistance, or to a social worker or counsellor for further help with their medical need.