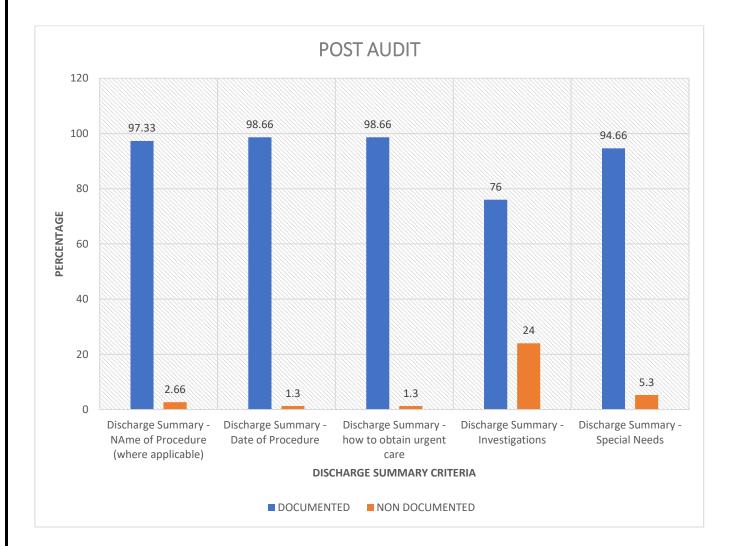

Post-intervention: In accordance with NABH guidelines, hospital administration assessed all discharge summaries of IPD services that were accessible as of June 2024 to ensure that they included all 11 components.

Post-intervention: The completeness of every discharge statement for inpatient services that was accessible in June 2024 was checked.

hospital administration exclusively uses the 11-item discharge summary template in accordance with NABH guidelines.

# DISCHARGE SUMMARY CRITERIA

| S.NO | CRITERIA                                                 | Complete | Absent |
|------|----------------------------------------------------------|----------|--------|
| 1.   | Discharge Summary - Demographics Details                 |          |        |
| 2.   | Discharge Summary – DOA                                  |          |        |
| 3.   | Discharge Summary – DOD                                  |          |        |
| 4.   | Discharge Summary – Diagnosis                            |          |        |
| 5.   | Discharge Summary – Name of procedure (where applicable) |          |        |
| 6.   | Discharge Summary – Date of procedure                    |          |        |
| 7.   | Discharge Summary - When to obtain urgent care           |          |        |
| 8.   | Discharge Summary - Lab Investigations                   |          |        |
| 9.   | Discharge Summary - Special Care Needs                   |          |        |
| 10.  | Discharge Summary - Emergency Care Contact               |          |        |
| 11.  | Discharge Summary - Signature , Date and Time            |          |        |
|      |                                                          |          |        |