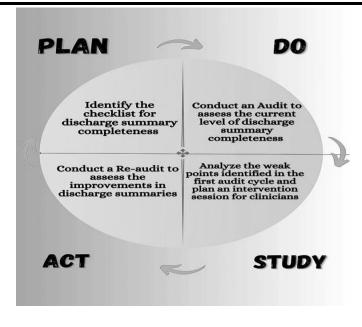

th of inpatient medical data comprised of a systematic random sampling. The sample size was 150 case sheets from every hospital department.

4. Data collection: From May to June of 2024, we carried out a pre- and post-intervention study at the Max Smart Super Speciality Hospital in Saket, Delhi.

## 5) A brief project summary (must be properly certified by the industry guide)

Pre-intervention: In accordance with NABH guidelines, hospital administration examined every discharge summary of IPD services that was available for May 2024 to ensure that it included all 11 components.

Post-intervention: In accordance with NABH guidelines, hospital administration assessed all discharge summaries of IPD services that were accessible as of June 2024 to ensure that they included all 11 components.



Figure 1.1 PDSA Cycle



Figure 1.2 Discharge Flow Process

# Medical documentation compliance- a review of discharge summary as per NABH standard requirement

## **Introduction:**

Introduction: The attending physician of a hospitalized patient prepares a document known as a discharge summary. It includes an overview of the patient's diagnosis at admission, the diagnostic procedures carried out, the therapy they received while in the hospital, the clinical course of their stay, the prognosis, and a discharge plan with a time frame for follow-up. It is a written account of the patient's treatment record that details the patient's successes and setbacks, the reasons for their release from therapy, and suggestions for additional services. It is created and added to the patient's permanent