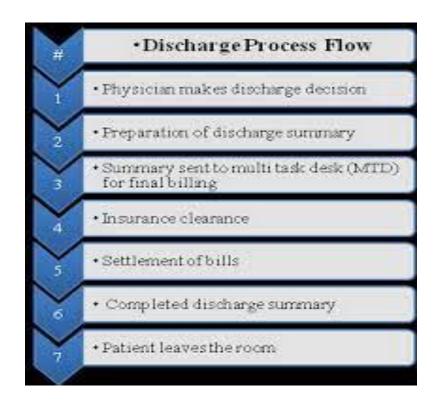

Figure 1.1 PDSA Cycle

Figure 1.2 Discharge Flow Process

Discharge is scheduled with at least 24 hours' notice. The planning process will involve creating a draft discharge summary, paying back prescriptions, and educating patients about ongoing care. Unexpected releases are reduced.

The purpose of documenting the discharge procedures is to guarantee collaboration between several departments, including accounts, and to ensure that the discharge documents are completed on time. The organisation is responsible for ensuring that the police are notified in medico-legal cases (MLCs). The attending physician ought to discuss the implications of this action to the tolerant attendant. The grounds for departing against medical advice (LAMA) could be covered in the written guidance in order for the organization to take any necessary corrective or preventive action. Discharge is scheduled with at least 24 hours' notice. The planning process will involve creating a draft discharge summary, paying back prescriptions, and educating patients about ongoing care. Unexpected releases are reduced.

The organization establishes the time required for release; this time may be based on a pay mix or other factors, such as cash, insurance, or corporate. The organization must adhere to this timeline, and any delays in the discharge process are tracked. Improvement tasks are carried out and the causes of the delays are determined. When the treating physician certifies that the patient is ready for discharge, that's when the timer starts to run. The patient is ready to be released. The moment the patient gets out of bed is the endpoint.